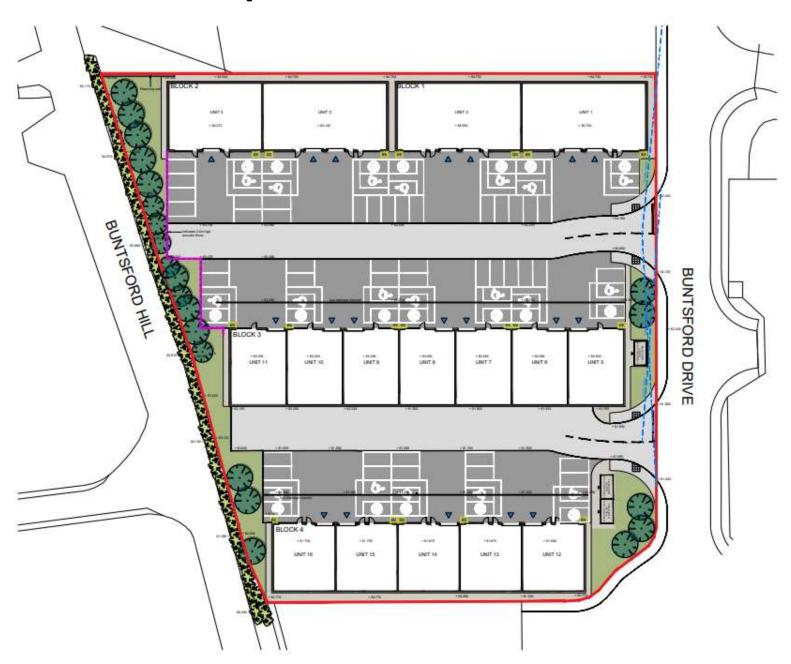

# Proposed Site Plan

| 2  | *****                             |                        |       |
|----|-----------------------------------|------------------------|-------|
|    |                                   |                        | 100   |
|    | -                                 |                        | -     |
| =  | and .                             |                        | -     |
| =1 | 010 =                             | -                      |       |
|    |                                   |                        |       |
| =  | 1000                              | 300                    | 900   |
|    | industries.                       | Account to be          | _     |
| _  |                                   |                        |       |
| -  | 400                               | 2012-12                |       |
|    | Horgan N                          | lones                  |       |
|    | Horgan N                          | COTTES                 | LVASE |
| -  | Proposad                          | Industr                |       |
|    | Proposed<br>Burtsford             | Industr<br>Gate B      |       |
|    | Proposad                          | Industr<br>Gate B      |       |
|    | Proposed<br>Buntaford<br>Gromagn  | findustr<br>I Gate B   |       |
| -  | Proposed<br>Burtsford             | I findustr<br>I Gate B | unime |
| -  | Proposed<br>Burtsfort<br>Gromegro | I findustr<br>I Gate B | unime |
|    | Proposed<br>Burtsfort<br>Gromegro | I findustr<br>I Gate B | unime |