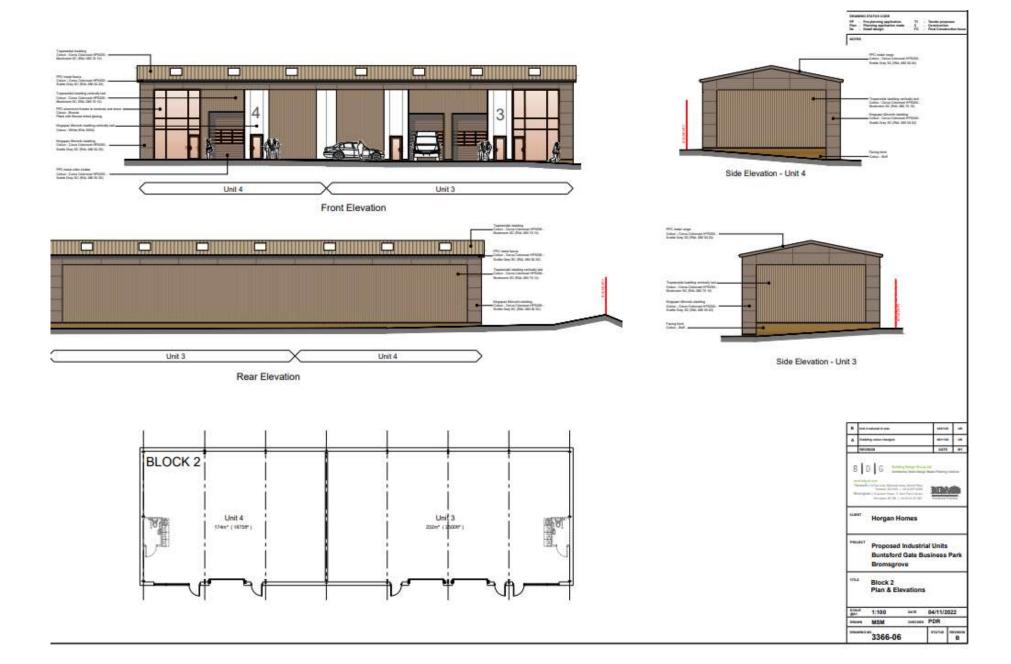

# 22/01530/FUL

Plot At Buntsford Gate Business Park, Buntsford Drive, Bromsgrove, Worcestershire

Erection of employment and commercial units Use Class E(g)(ii) and (iii), B2, B8 with ancillary offices, with vehicle parking and all associated engineering, including site clearance and all associated works.

Recommendation: Approve

## Site Location Plan



# Proposed Site Plan





























| 2  | *****                             |                        |       |
|----|-----------------------------------|------------------------|-------|
|    |                                   |                        | 100   |
|    | -                                 |                        | -     |
| =  | and .                             |                        | -     |
| =1 | 010 =                             | -                      |       |
|    |                                   |                        |       |
| =  | 1000                              | 300                    | 900   |
|    | industries.                       | Account to be          | _     |
| _  |                                   |                        |       |
| -  | 400