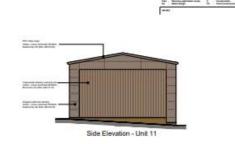

# 22/01530/FUL

Plot At Buntsford Gate Business Park, Buntsford Drive, Bromsgrove, Worcestershire

Erection of employment and commercial units Use Class E(g)(ii) and (iii), B2, B8 with ancillary offices, with vehicle parking and all associated engineering, including site clearance and all associated works.