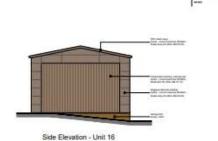

# 22/01530/FUL

Plot At Buntsford Gate Business Park, Buntsford Drive, Bromsgrove, Worcestershire

Erection of employment and commercial units Use Class E(g)(ii) and (iii), B2, B8 with ancillary offices, with vehicle parking and all associated engineering, including site clearance and all associated works.