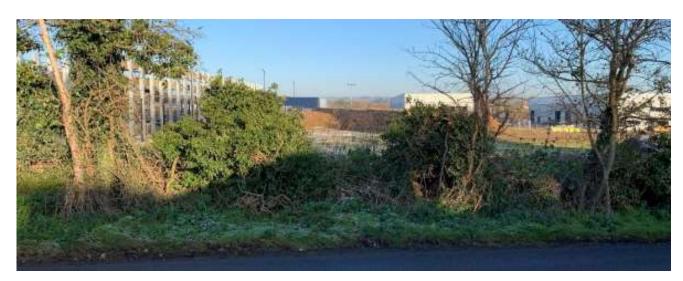

# Site Photos

Existing hedge southwest boundary

Vehicular access to Tan House Farm