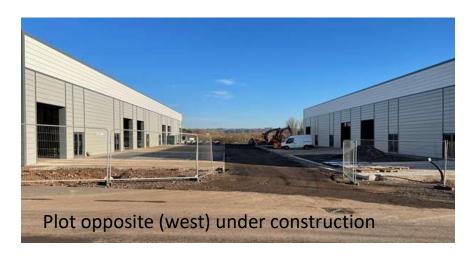

# Site Photos

Existing hedge southwest boundary

Vehicular access to Tan House Farm

## Site Photos