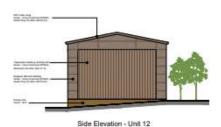

# 22/01530/FUL

Plot At Buntsford Gate Business Park, Buntsford Drive, Bromsgrove, Worcestershire

Erection of employment and commercial units Use Class E(g)(ii) and (iii), B2, B8 with ancillary offices, with vehicle parking and all associated engineering, including site clearance and all associated works.