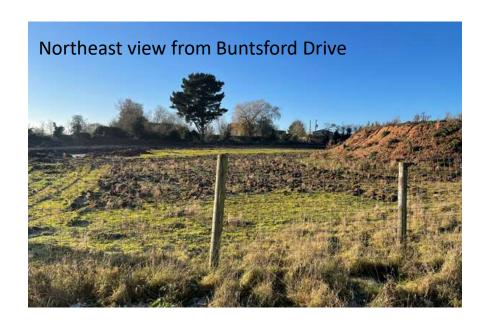

# Site Photos

Existing hedge southwest boundary

Vehicular access to Tan House Farm

## Site Photos