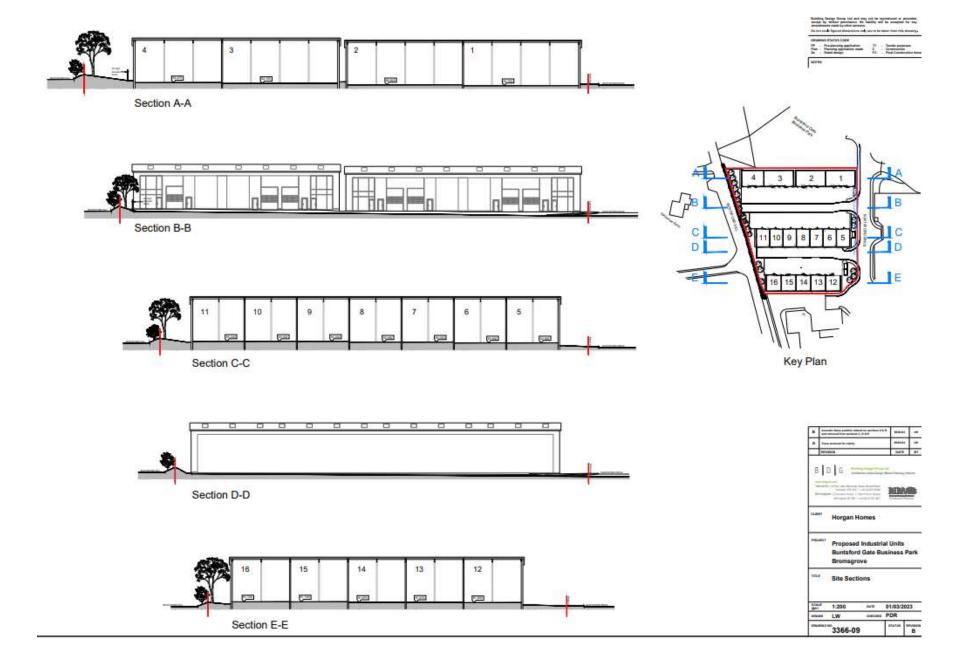

| 2012-12                |       |
|    | Horgan N                          | lones                  |       |
|    | Horgan N                          | COTTES                 | LVASE |
| -  | Proposad                          | Industr                |       |
|    | Proposed<br>Burtsford             | Industr<br>Gate B      |       |
|    | Proposad                          | Industr<br>Gate B      |       |
|    | Proposed<br>Buntaford<br>Gromagn  | findustr<br>I Gate B   |       |
| -  | Proposed<br>Burtsford             | I findustr<br>I Gate B | unime |
| -  | Proposed<br>Burtsfort<br>Gromegro | I findustr<br>I Gate B | unime |
|    | Proposed<br>Burtsfort<br>Gromegro | I findustr<br>I Gate B | unime |

# **Site Constraints**



# Listed Buildings



# **Site Sections**



# Site Photos



Existing hedge southwest boundary



Vehicular access to Tan House Farm

## Site Photos