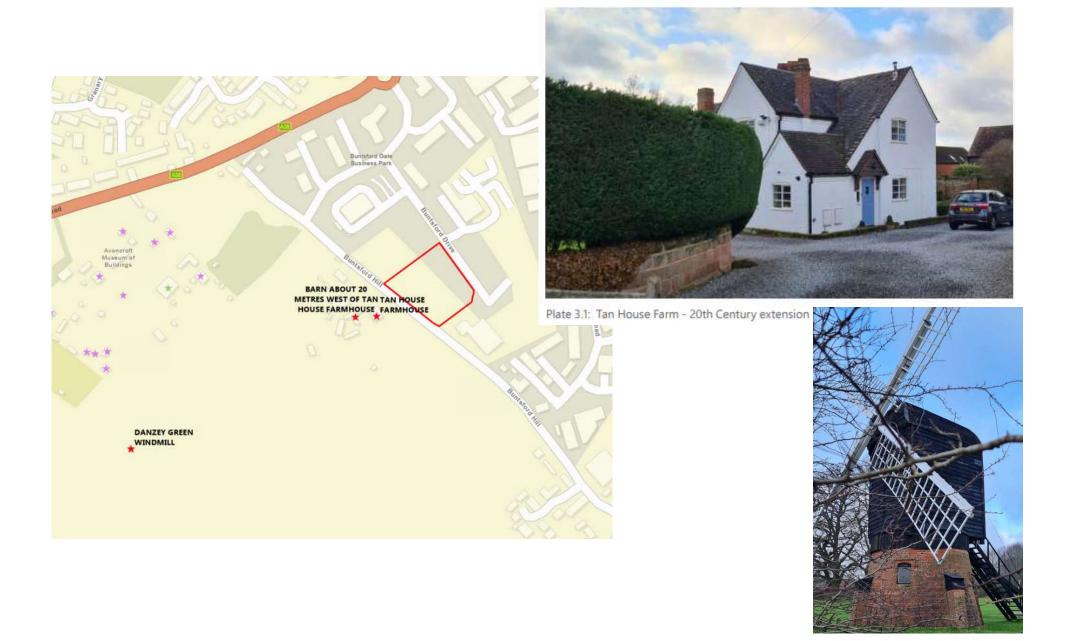

400                               | 2012-12                |       |
|    | Horgan N                          | lones                  |       |
|    | Horgan N                          | COTTES                 | LVASE |
| -  | Proposad                          | Industr                |       |
|    | Proposed<br>Burtsford             | Industr<br>Gate B      |       |
|    | Proposad                          | Industr<br>Gate B      |       |
|    | Proposed<br>Buntaford<br>Gromagn  | findustr<br>I Gate B   |       |
| -  | Proposed<br>Burtsford             | I findustr<br>I Gate B | unime |
| -  | Proposed<br>Burtsfort<br>Gromegro | I findustr<br>I Gate B | unime |
|    | Proposed<br>Burtsfort<br>Gromegro | I findustr<br>I Gate B | unime |

# **Site Constraints**



# Listed Buildings



# **Site Sections**



# Site Photos



Existing hedge southwest boundary



Vehicular access to Tan House Farm

## Site Photos