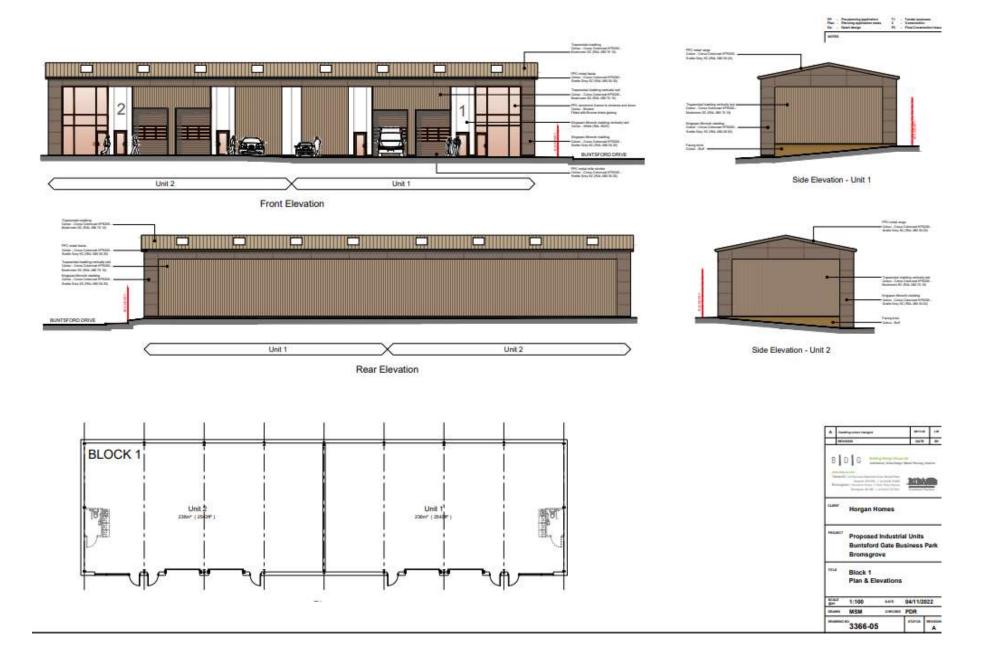

# 22/01530/FUL

Plot At Buntsford Gate Business Park, Buntsford Drive, Bromsgrove, Worcestershire

Erection of employment and commercial units Use Class E(g)(ii) and (iii), B2, B8 with ancillary offices, with vehicle parking and all associated engineering, including site clearance and all associated works.

Recommendation: Approve

## Site Location Plan



# Proposed Site Plan





























| 2  | *****                             |                        |       |
|----|-----------------------------------|------------------------|-------|
|    |                                   |                        | 100   |
|    | -                                 |                        | -     |
| =  | and .                             |                        | -     |
| =1 | 010 =                             | -                      |       |
|    |                                   |                        |       |
| =  | 1000                              | 300                    | 900   |
|    | industries.                       | Account to be          | _     |
| _  |                                   |                        |       |
| -  | 400