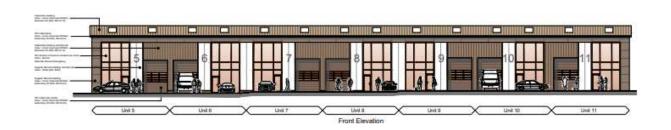

# 22/01530/FUL

Plot At Buntsford Gate Business Park, Buntsford Drive, Bromsgrove, Worcestershire

Erection of employment and commercial units Use Class E(g)(ii) and (iii), B2, B8 with ancillary offices, with vehicle parking and all associated engineering, including site clearance and all associated works.