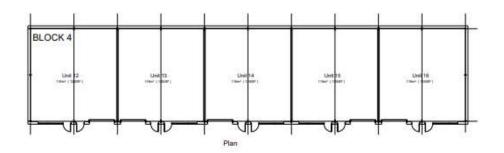

# 22/01530/FUL

Plot At Buntsford Gate Business Park, Buntsford Drive, Bromsgrove, Worcestershire

Erection of employment and commercial units Use Class E(g)(ii) and (iii), B2, B8 with ancillary offices, with vehicle parking and all associated engineering, including site clearance and all associated works.