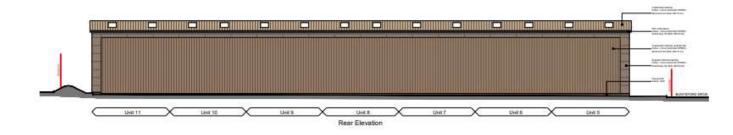

# 22/01530/FUL

Plot At Buntsford Gate Business Park, Buntsford Drive, Bromsgrove, Worcestershire

Erection of employment and commercial units Use Class E(g)(ii) and (iii), B2, B8 with ancillary offices, with vehicle parking and all associated engineering, including site clearance and all associated works.