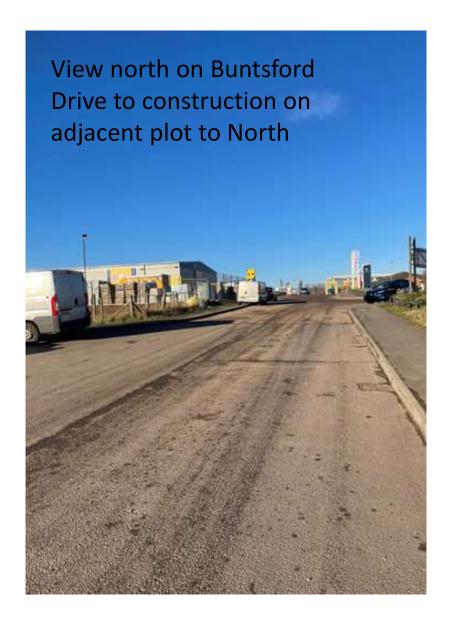

# Site Photos

Existing hedge southwest boundary

Vehicular access to Tan House Farm

## Site Photos