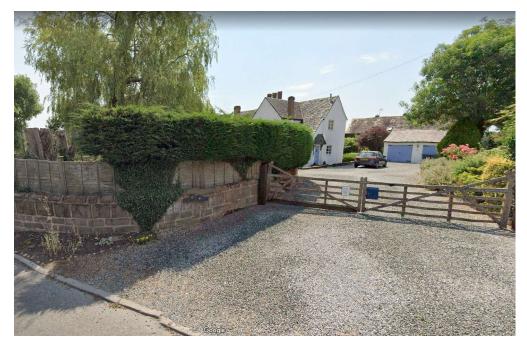

# Site Photos

Existing hedge southwest boundary

Vehicular access to Tan House Farm