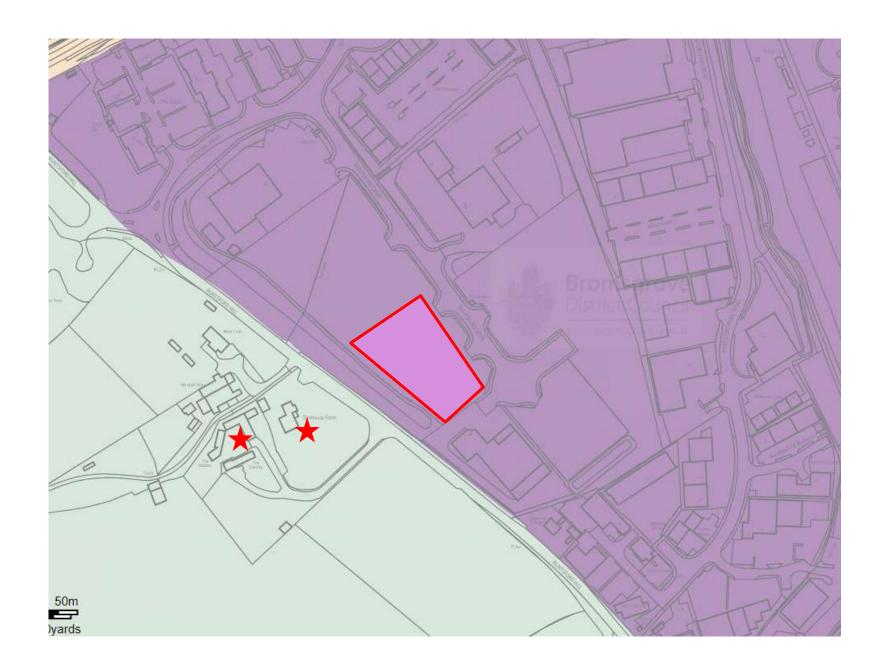

|       |
| -  | 400                               | 2012-12                |       |
|    | Horgan N                          | lones                  |       |
|    | Horgan N                          | COTTES                 | LVASE |
| -  | Proposad                          | Industr                |       |
|    | Proposed<br>Burtsford             | Industr<br>Gate B      |       |
|    | Proposad                          | Industr<br>Gate B      |       |
|    | Proposed<br>Buntaford<br>Gromagn  | findustr<br>I Gate B   |       |
| -  | Proposed<br>Burtsford             | I findustr<br>I Gate B | unime |
| -  | Proposed<br>Burtsfort<br>Gromegro | I findustr<br>I Gate B | unime |
|    | Proposed<br>Burtsfort<br>Gromegro | I findustr<br>I Gate B | unime |

# **Site Constraints**



# Listed Buildings



# **Site Sections**



# Site Photos



Existing hedge southwest boundary



Vehicular access to Tan House Farm

## Site Photos