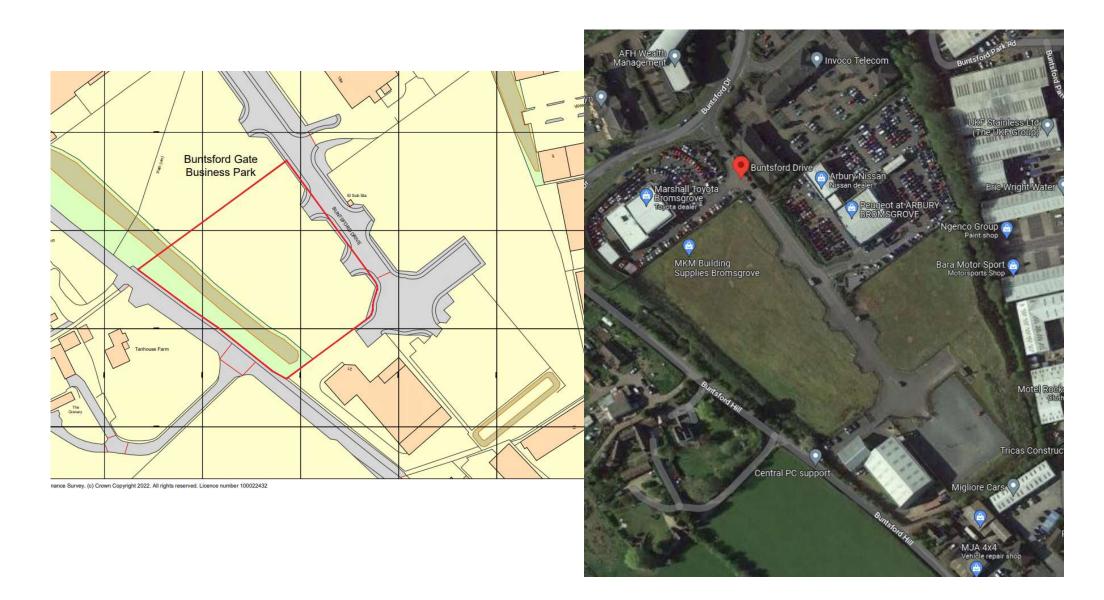

# 22/01530/FUL

Plot At Buntsford Gate Business Park, Buntsford Drive, Bromsgrove, Worcestershire

Erection of employment and commercial units Use Class E(g)(ii) and (iii), B2, B8 with ancillary offices, with vehicle parking and all associated engineering, including site clearance and all associated works.

Recommendation: Approve

## Site Location Plan



# Proposed Site Plan





























| 2  | *****                             |                        |       |
|----|-----------------------------------|------------------------|-------|
|    |                                   |                        | 100   |
|    | -                                 |                        | -     |
| =  | and .                             |                        | -     |
| =1 | 010 =                             | -                      |       |
|    |                                   |                        |       |
| =  | 1000                              | 300                    | 900   |
|    | industries.                       | Account to be          | _     |
| _  |                                   |